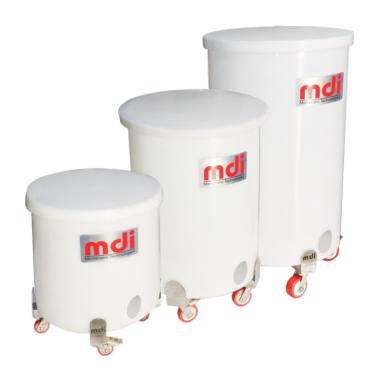

# mdi Liner Drums with Trolleys

MDI cylindrical drum containers are robust, cost effective systems, specially designed and qualified for single use MDI *AseptiLiners* used for preparation, storage and transfer of media, buffer etc. in biopharmaceutical manufacturing. These plastic drums, constructed of high density polyethylene material, have smooth surfaces which are clean room compatible and are available with volumes of 50L, 100L, 200L and 500L.

The drums can be placed on specially designed MDI SS trolleys for safe and easy transfer.

MDI Liner Drums have applicability in large volume liquid handling operations such as storage, mixing and transfer.

# **Key Features**

- > Ergonomic design for ease of use
- > High Density Polyethylene drum construction
- Multi use application for shipping and storage
- Wheeled trolley available for portability
- > 50L to 500L size option availability